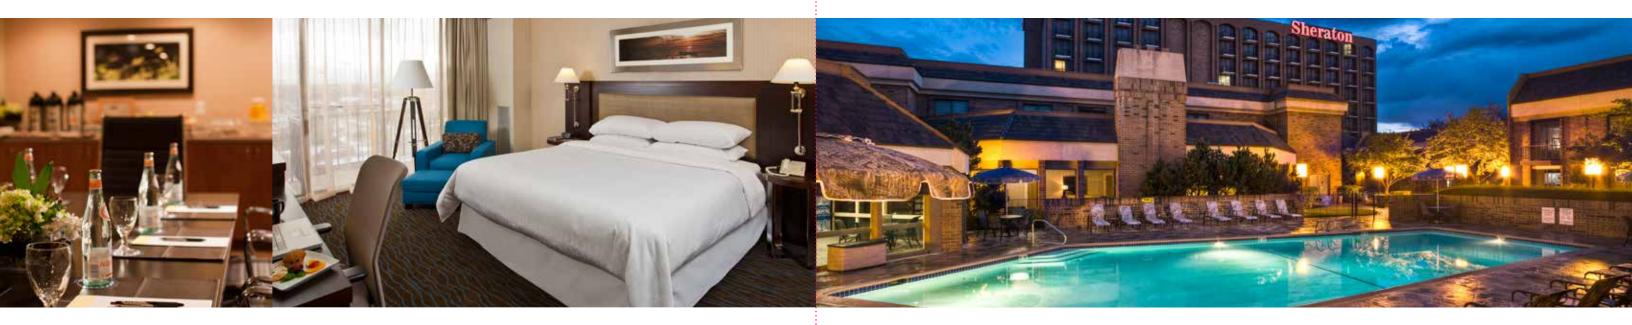

# Guestrooms and suites

## **GUESTROOMS**

Retreat to the comfort of our traditional rooms which feature the signature Sheraton Sweet Sleeper bed®, designed with crisp white cotton sheets, a plump duvet, and fluffy down pillows. An oversized desk, 42" flat screen television, and ample light help create the feeling of home.

Dining at the 5th Street Grill and Extra Innings

Gift and Jewelry Shops

Barber/Beauty Salon

Dry Cleaning Services

Concierge Services

Seasonal Outdoor Pool

Indoor Jacuzzi

Sheraton Fitness