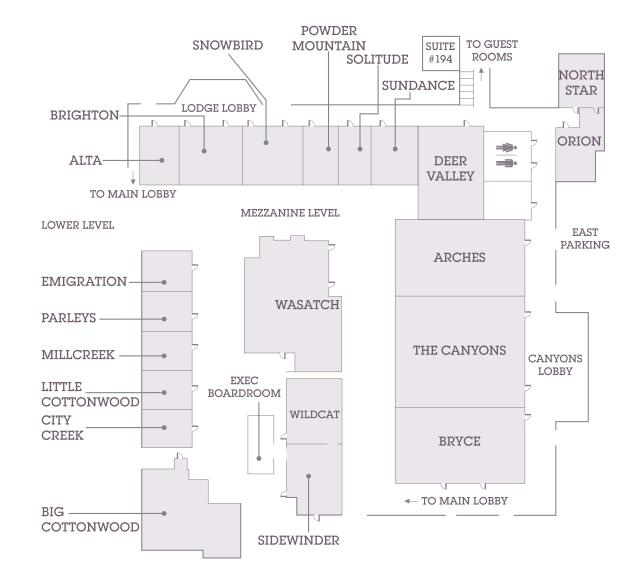

#### **MEETINGS AND EVENTS**

With 32,000 square feet of versatile meeting space, the Sheraton Salt Lake City Hotel welcomes up to 1,000 of your colleagues, business associates, friends or family. Choose from 22 function rooms designed to foster connections. From the 9,360 square-foot Capitol Reef Ballroom to our Executive Boardroom, you will find our space is easily tailored to meet your needs.

SHERATON SALT LAKE CITY HOTEL

SALT LAKE CITY, UTAH

Spg\*
Starwood
Preferred
Guest

SHERATON SALT LAKE CITY HOTEL

SALT LAKE CITY, UTAH SALT LAKE CITY, UTAH

| ROOM DIMENSIONS AND SEATING CAPACITY |             |                |        |         |         |          |           |         |          |            |
|--------------------------------------|-------------|----------------|--------|---------|---------|----------|-----------|---------|----------|------------|
|                                      | Square Feet | Dimensions     | Height | Banquet | Theater | Exhibits | Classroom | U-Shape | H-Square | Conference |
| CAPITOL REEF                         | 9,360       | 78.0′ x 120.0′ | 20′    | 600     | 1,000   | 54       | 600       | 132     | 162      | 106        |
| ARCHES                               | 2,340       | 78.0' x 30.0'  | 20′    | 140     | 150     | 14       | 150       | 75      | 78       | 76         |
| CANYONS                              | 4,680       | 78.0' x 60.0'  | 20′    | 300     | 450     | 26       | 300       | 90      | 108      | 76         |
| BRYCE                                | 2,340       | 78.0' x 30.0'  | 20′    | 140     | 200     | 14       | 150       | 75      | 78       | 76         |
| CANYONS LOBBY                        | 1,620       | 54.0' x 30.0'  | 20'    | -       | -       | 11       | -         | -       | -        | -          |
| ALTA                                 | 540         | 30.0' x 18.0'  | 10′    | 20      | 50      | 3        | 30        | 21      | 24       | 22         |
| BRIGHTON                             | 1,080       | 30.0' x 36.0'  | 10′    | 60      | 100     | 5        | 72        | 33      | 42       | 34         |
| SNOWBIRD                             | 1,080       | 30.0' x 36.0'  | 10'    | 60      | 100     | 5        | 72        | 33      | 42       | 34         |
| POWDER MOUNTAIN                      | 510         | 30.0' x 18.0'  | 10′    | 20      | 50      | 3        | 30        | 21      | 24       | 22         |
| SOLITUDE                             | 510         | 30.0' x 18.0'  | 10'    | 20      | 50      | 3        | 30        | 21      | 24       | 22         |
| SUNDANCE                             | 960         | 30.0' x 32.0'  | 10′    | 60      | 90      | 6        | 60        | 33      | 36       | 28         |
| DEER VALLEY                          | 1,760       | 44.0' x 40.0'  | 10'    | 80      | 130     | 9        | 72        | 36      | 42       | 40         |
| LODGE LOBBY                          | 1,580       | 79.0' x 20.0'  | 10'    | -       | -       | 5        | -         | -       | -        | -          |
| ORION                                | -           | =              | -      | 30      | 90      | 3        | 42        | 27      | 24       | 22         |
| NORTH STAR                           | 546         | 26.0' x 21.0'  | 10'    | 20      | 50      | 2        | 24        | 21      | 18       | 22         |
| EMIGRATION ROOM                      | 378         | 28.0' x 13.5'  | 8′     | 20      | 40      | -        | 15        | 21      | 18       | 22         |
| PARLEYS ROOM                         | 378         | 91.8' x 13.5'  | 8′     | 20      | 40      | -        | 15        | 21      | 18       | 22         |
| MILLCREEK ROOM                       | 378         | 28.0' x 13.5'  | 8′     | 20      | 40      | -        | 15        | 21      | 18       | 22         |
| LITTLE COTTONWOOD                    | 378         | 28.0' x 13.5'  | 8′     | 20      | 40      | -        | 15        | 21      | 18       | 22         |
| CITY CREEK ROOM                      | 378         | 28.0' x 13.5'  | 8′     | 20      | 40      | -        | 15        | 21      | 18       | 22         |
| BIG COTTONWOOD                       | 3,617       | 66.0' x 49.9'  | 8′     | 120     | 100     | 14       | 60        | 45      | 42       | 58         |
| WASATCH ROOM                         | 4,160       | 65.0' x 62.0'  | 6.3′   | 120     | 200     | 13       | 150       | 42      | 48       | 46         |
| SIDEWINDER                           | -           | -              | -      | 40      | 90      | =        | 51        | 30      | 36       | 28         |
| WILDCAT                              | 888         | 33.6' x 26.6'  | 8'     | 40      | 90      | =        | 54        | 30      | 36       | 28         |
| EXECUTIVE BOARDROOM                  | M 306       | 25.6' x 12.0'  | 8′     | -       | -       | -        | -         | -       | -        | 14         |