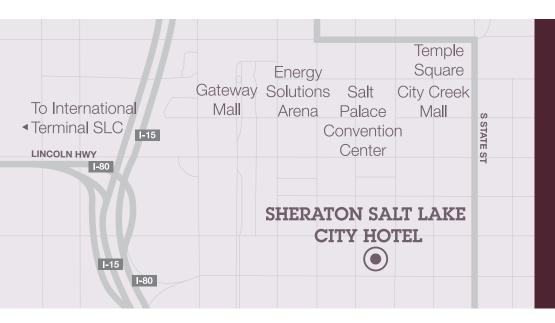

# DISCOVER SALT LAKE

Our downtown Sheraton Salt Lake City Hotel is located on 500 South, in the heart of the downtown business and entertainment district, just three blocks from the Salt Palace Convention Center. Whether you want to enjoy professional sports at the Energy Solutions Arena, marvel at fine art performances at the Capitol Theater, experience historic Temple Square, or shop and dine at City Creek Center or Gateway Mall, you will find all these attractions within walking distance of our hotel.

# **AIRPORT**

We are located just seven miles from the Salt Lake City International Airport. We provide our guests with a complimentary shuttle that runs every thirty minutes.